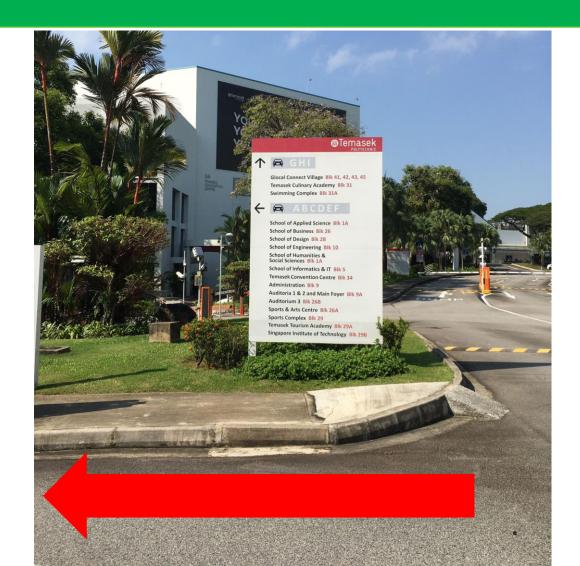

By Car:

Temasek Polytechnic Parking Rate

By Car:

Enter via WEST GATE

By Car:

Turn Left to Block 23

By Car (West Gate):

Go straight,
Search for Block 23
on the right side