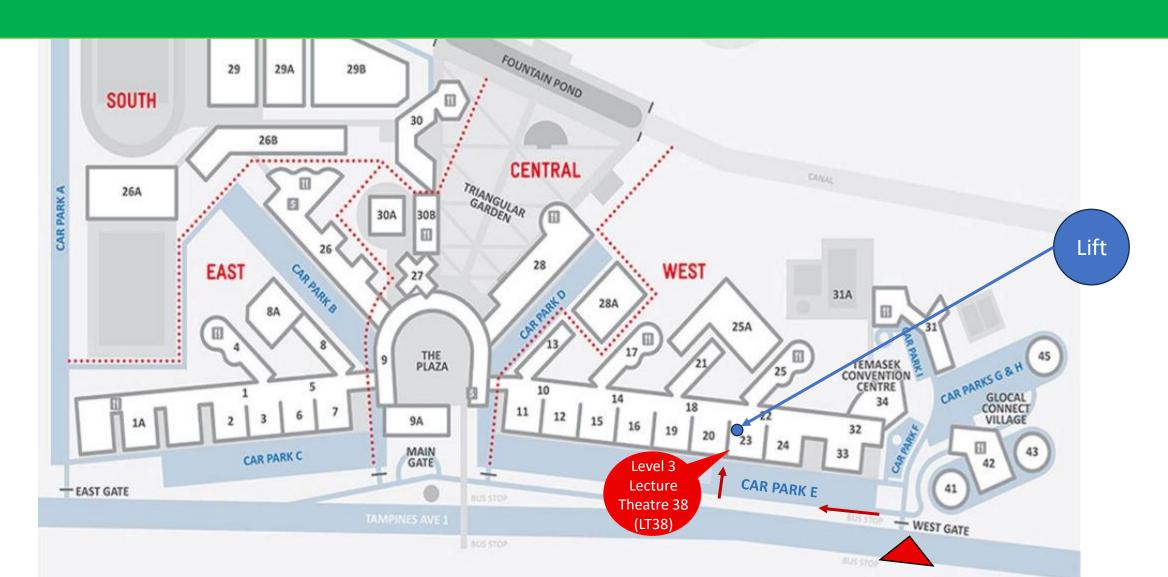

By Car:

Temasek Polytechnic Parking Rate

By Car:

Enter via WEST GATE

By Car:

Turn Left to Block 23

By Car (West Gate):

Go straight,
Search for Block 23
on the right side

Or Carpark E

By Car (West Gate):

Block 23 is at Carpark E zone

By Car (West Gate):

Take Lift to Level 3