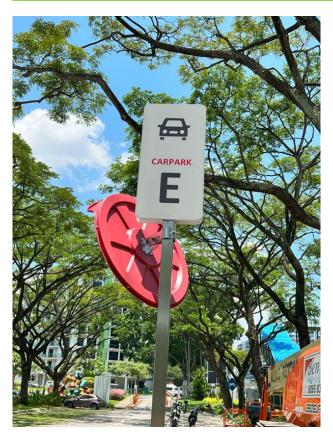

Or Carpark E

By Car (West Gate):

Block 23 is at Carpark E zone

By Car (West Gate):

Take Lift to Level 3