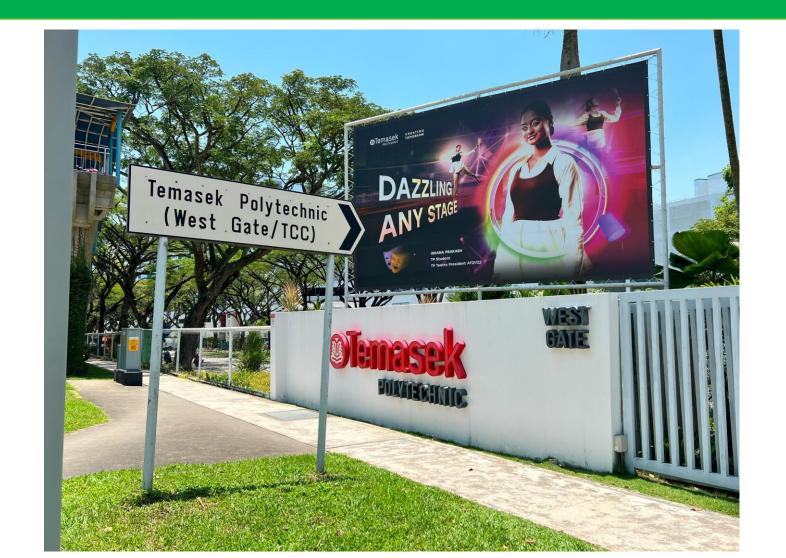

By Car:

Temasek Polytechnic Parking Rate

By Car:

Enter via WEST GATE

By Car:

Turn Left to Block 23

By Car (West Gate):

Go straight,
Search for Block 23
on the right side