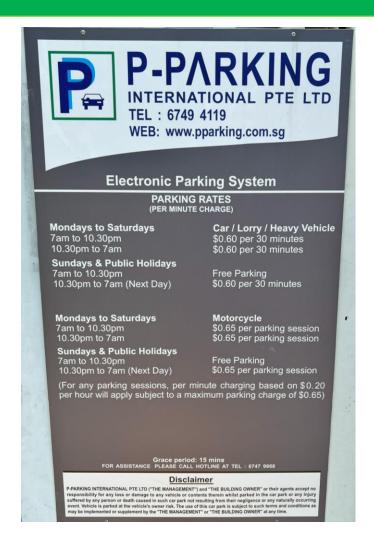

By Car:

Temasek Polytechnic Parking Rate

By Car:

Enter via WEST GATE

By Car:

Turn Left to Block 23

By Car (West Gate):

Go straight,
Search for Block 23
on the right side