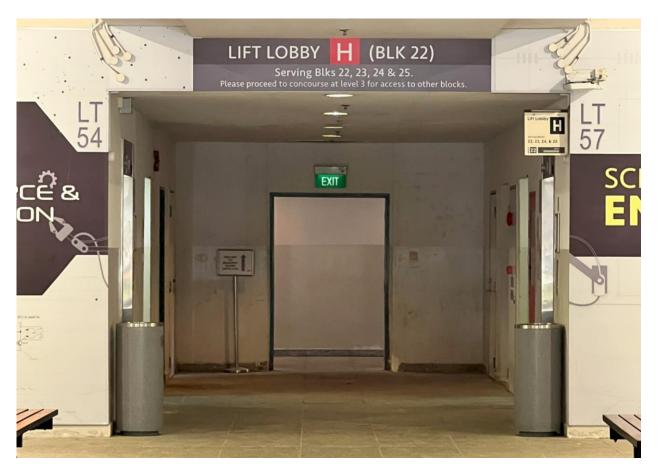

### **EMAS 37<sup>th</sup> Annual General Meeting (AGM):**

Temasek Polytechnic 21 Tampines Avenue 1, Singapore 529757 Lecture Theatre (LT) 38, Block 23, Level 3 (Enter by the West Gate, near Carpark E)

By Car:

Temasek Polytechnic Parking Rate

By Car:

Enter via WEST GATE

By Car:

Turn Left to Block 23

By Car (West Gate):

Go straight,
Search for Block 23
on the right side

Or Carpark E

By Car (West Gate):

Block 23 is at Carpark E zone

By Car (West Gate):

Take Lift to Level 3