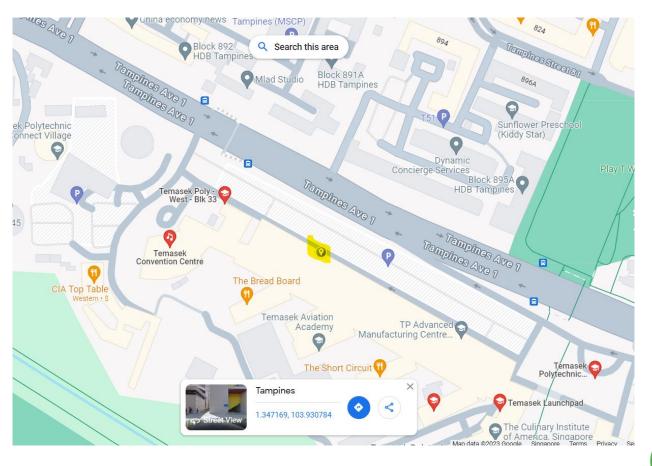

### **EMAS 37<sup>th</sup> Annual General Meeting (AGM):**

Temasek Polytechnic 21 Tampines Avenue 1, Singapore 529757 Lecture Theatre (LT) 38, Block 23, Level 3 (Enter by the West Gate, near Carpark E)



### **Address:**

Temasek Polytechnic 21 Tampines Avenue 1, Singapore 529757

Website: <a href="https://www.tp.edu.sg/about-tp/getting-to-tp.html">https://www.tp.edu.sg/about-tp/getting-to-tp.html</a>



Google Map Link:

https://maps.app.goo.gl/AJjRhp3n98mJ 243AA





#### Tampines MRT Station (EW2 / DT32)

Alight @ Tampines MRT Station, and transfer to Bus 8, 23, 69 at the Tampines Bus Interchange or 129 at Tampines Concourse Bus Interchange.

### By MRT:

#### **Bedok MRT Station (EW5)**

Alight @ Bedok MRT Station, and transfer to Bus 69 at the Bedok Bus Interchange

#### **Tampines West MRT Station (DT31)**

Alight @ Tampines West MRT Station and walk over to campus.



#### Buses serving TP:

**BUS 8** from Tampines Bus Interchange/Toa Payoh Bus Interchange

**BUS 15** from Paris Ris Bus Interchange/Marine Parade Road

**BUS 23** from Tampines Bus Interchange/Rochor MRT Station

**BUS 69** from Tampines Bus Interchange/Bedok Bus Interchange

**BUS 118** from Punggol Bus Interchange/Changi Business Park Bus Terminal

**BUS 129** from Tampines Co