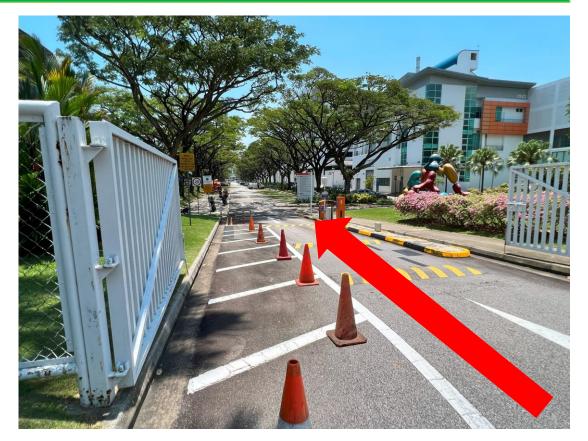

By Car:

Temasek Polytechnic Parking Rate

By Car:

Enter via WEST GATE

By Car:

Turn Left to Block 23

By Car (West Gate):

Go straight,
Search for Block 23
on the right side